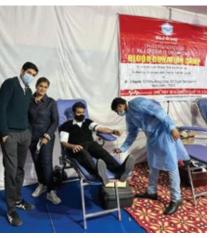

### **CSR IN HEALTHCARE**

KLJ Group has recently partnered in Jessa Ram Hospital, Delhi, India.

KLJ Group has further sponsored an operation theatre in **Sewa Rural Hospital**, **Bharuch**, **India**.

Conduct regular health camps & blood donation drives to encourage the spirit of humanity and donations for those in need, for last 11 years.