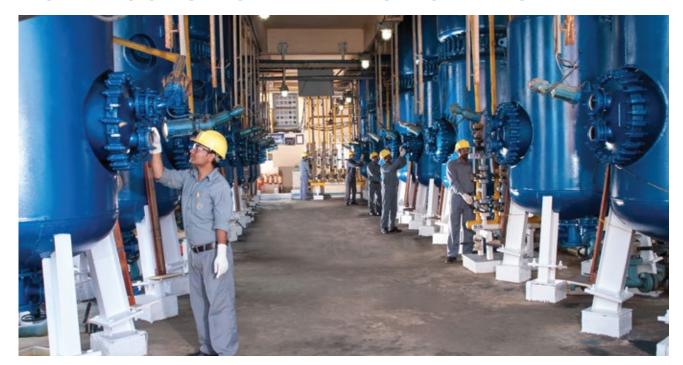

## **PLASTICIZERS**

Largest
Manufacturer &
Market Leader of
Plasticizers in South
Asia with an
Installed Capacity of
over 665,000 tpa

Manufacturing
Capacities ensure
the advantage of
Widest Range,
Consistent Quality &
Assured Supplies to
the Customers

### **EXPANSION & BACKWARD INTEGRATION**

Greenfield backward integrated facility at Bharuch instrumental in expanding the manufacturing capacity of Plasticizers to 665,000 tpa and 100,000 tpa of Phthalic/Maleic Anhydride

### MULTI-LOCATIONAL MANUFACTURING FACILITY

Primary Plasticizers at Silvassa & Bharuch (India)

Chlorinated Paraffin at Bharuch (India), Rayong (Thailand) & Mesaieed (Qatar)