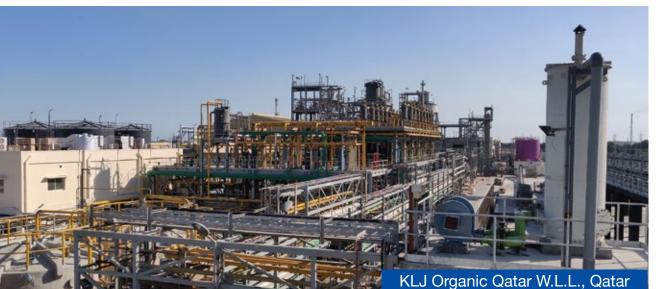

### 2019

KLJ Organic Qatar WLL: A Joint venture between KLJ Organic Ltd. and Qatar Industrial Manufacturing Company (QIMC) commenced operations with a total capacity of 2,81,000 tpa.

In 2019, a State-of-the-Art **Chlor-Alkali** complex in Qatar was established with a total investment in excess of USD 125 Million. It is a joint venture project with Qatar Industrial Manufacturing Co. (QIMC).

Installed Capacity CP - 51,000 tpa ustic Prills – 1,12,000 tp HCL - 51,000 tpa CaCl<sub>2</sub> – 60,000 tpa NaClO - 6,600 tpa

Joint Venture with Qatar Industrial Mfg. Company (QIMC)

Capital Investment in excess of USD 125 million