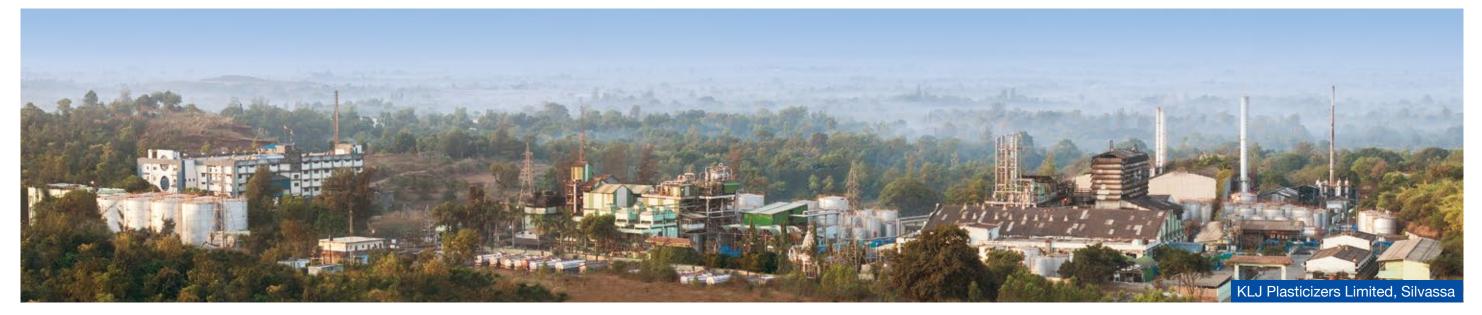

### **KLJ GROUP**

Founded in 1967, KLJ is not only the Largest Manufacturer and the Market Leader in Plasticizers & Polymer Compounds in South Asia, but also an outright leader in the Secondary Plasticizer - Chlorinated Paraffin segment as the Largest Manufacturer across the globe. Their Ultra-Modern Manufacturing facilities in Silvassa, Bharuch, Agra & Kutch in India, Rayong in Thailand and Mesaieed in Qatar are equipped with State-of-the-Art Technology and Equipment, producing a wide range of products to meet their Customers' Requirements.

Group has a combined Manufacturing Capacity of 1.4 Million tpa.

In 2022, Group has started an integrated manufacturing plant with installed capacity of 300,000 tpa of Plasticizers and 100,000 tpa of Phthalic Anhydride in Bharuch, India.